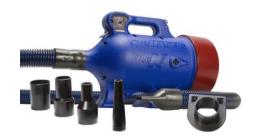

ChallengAir 2000 VS (Black or Blue model) (Variable speed only)

Exceptionally engineered new dryer combines power, durability and effectiveness with a noise damping high impact, service friendly "clamshell" housing. Solid-state variable speed control allows versatile temperature, volume and velocity adjustments and eliminates low-speed rapid brush wear problems. Includes convenient "twist on" hose and nozzles along with Double K's "Air Sweep" nozzle designed to blow water off in sheets. Dual air filtration protects motors and shop air quality. Molded silicone sound isolating motor mount results in exceptional quietness.