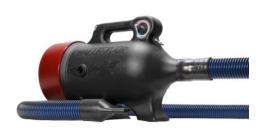

ChallengAir 2000 VS (Black or Blue model) (Variable speed only)

Exceptionally engineered new dryer combines power, durability and effectiveness with a noise damping high impact, service friendly "clamshell" housing. Solid-state variable speed control allows versatile temperature, volume and velocity adjustments and eliminates low-speed rapid brush wear problems. Includes convenient "twist on" hose and nozzles along with Double K's "Air Sweep" nozzle designed to blow water off in sheets. Dual air filtration protects motors and shop air quality. Molded silicone sound isolating motor mount results in exceptional quietness.